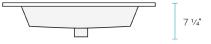

## Specifications:

- N.W: 32.0 lb.
- L: 25 <sup>3</sup>/<sub>8</sub>" x W: 22 <sup>1</sup>/<sub>4</sub>" x H: 7 <sup>1</sup>/<sub>4</sub>"
- Basin Depth: 5 1/8"