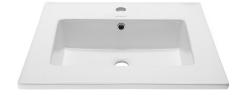

# **Voltaire** Vanity Top Sink SM-VT327

### Features:

- Sleek, rectangular design
- Glazed ceramic
- Chrome-finish overflow
- Standard 1 3/8" single faucet hole
- Standard 1 <sup>3</sup>/<sub>4</sub>" drain hole