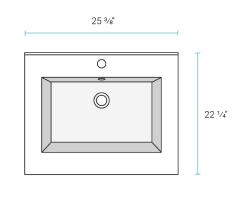

## Specifications:

- N.W: 32.0 lb.
- L: 25 <sup>3</sup>/<sub>8</sub>" x W: 22 <sup>1</sup>/<sub>4</sub>" x H: 7 <sup>1</sup>/<sub>4</sub>"
- Basin Depth: 5 1/8"